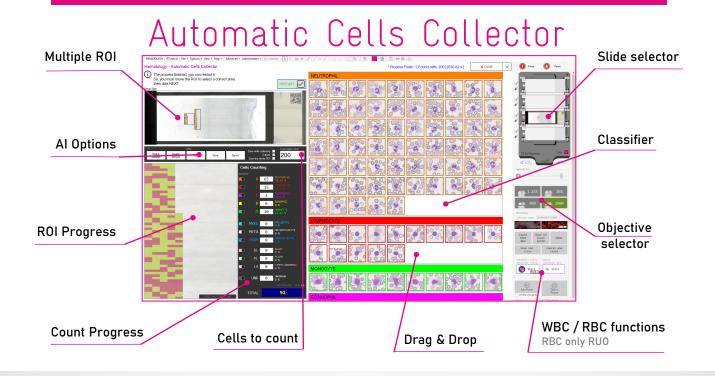

#### Collaborative diagnostics

Real-time remote observation of the case by a team of experts for collaborative diagnosis.

Using the dedicated leukocyte formula software, the data and images of individual elements are stored and can be recalled for a review of the case.

#### Dedicated optics with 100X Dry

Quantitative count of White blood cells and Red blood cells / platelets.

RBC / PLT under research use only

Export and save report of all performed cells counts with relative images of the whole picture and of the specific