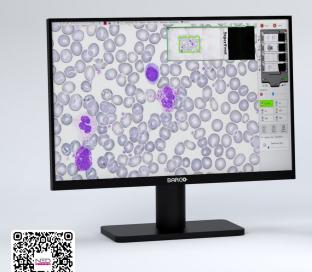

#### Digital smear

The digital slide in hematology.
Remote diagnosis
Remote and in real time urgent control
and observation of samples with total
control of the instrument.

#### Images sharing

Second Opinion
Through Real-Time access to remote case observation.

#### Collaborative diagnostics

Real-time remote observation of the case by a team of experts for collaborative diagnosis.

Using the dedicated leukocyte formula software, the data and images of individual elements are stored and can be recalled for a review of the case.