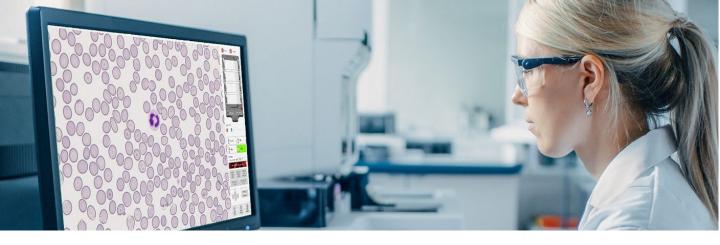

### NED Micro DH

- Dedicated and control management software with connection and viewing streaming images.
- · High definition DICOM ready monitor.
- Fluorite semi-apochromatic objective available: 1.25X, 20X, 40X, 100X Dry.
- Ready for 4G/5G mobile connection.
- Immediate remote access.
- Local and remote control of all functions: magnifications, focus, specimen movement, zoom, counting and reporting.

#### Dedicated optics with 100X Dry

Quantitative count of White blood cells and Red blood cells / platelets.

RBC / PLT under research use only

Export and save report of all performed cells counts with relative images of the whole picture and of the specific