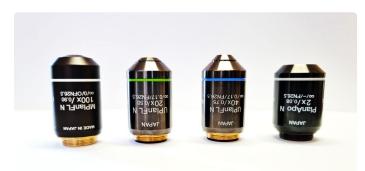

### NED Micro DH

- Dedicated and control management software with connection and viewing streaming images.
- · High definition DICOM ready monitor.
- Fluorite semi-apochromatic objective available: 1.25X, 20X, 40X, 100X Dry.
- Ready for 4G/5G mobile connection.
- Immediate remote access.
- Local and remote control of all functions: magnifications, focus, specimen movement, zoom, counting and reporting.

#### Dedicated optics with 100X Dry

Quantitative count of White blood cells and Red blood cells / platelets.

RBC / PLT under research use only

Export and save report of all performed cells counts with relative images of the whole picture and of the specific