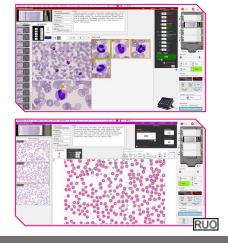

#### Collaborative diagnostics

Real-time remote observation of the case by a team of experts for collaborative diagnosis.

Using the dedicated leukocyte formula software, the data and images of individual elements are stored and can be recalled for a review of the case.

#### Dedicated optics with 100X Dry

Quantitative count of White blood cells and Red blood cells / platelets.

RBC / PLT under research use only

Export and save report of all performed cells counts with relative images of the whole picture and of the specific