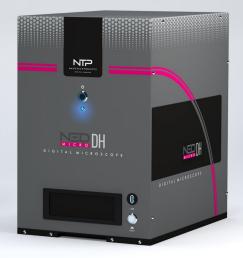

### NED Micro DH

- Dedicated and control management software with connection and viewing streaming images.
- · High definition DICOM ready monitor.
- Fluorite semi-apochromatic objective available: 1.25X, 20X, 40X, 100X Dry.
- Ready for 4G/5G mobile connection.
- Immediate remote access.
- Local and remote control of all functions: magnifications, focus, specimen movement, zoom, counting and reporting.