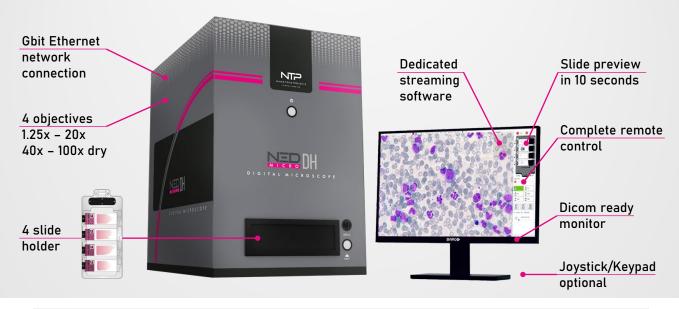

#### of peripheral blood smear

NED-DH is the ideal tool to connect peripheral centres for blood sample with hub hospitals where Hematology Specialist sit, who can thus check, verify and validate the data arriving from the automatic systems. This instrument promotes digitization, facilitating the approach thanks to a real-time image transmission system which uses a dedicated streaming application and a proprietary control software developed on the doctor's needs.

### NED Micro DH

- Dedicated and control management software with connection and viewing streaming images.
- · High definition DICOM ready monitor.
- Fluorite semi-apochromatic objective available: 1.25X, 20X, 40X, 100X Dry.
- Ready for 4G/5G mobile connection.
- Immediate remote access.
- Local and remote control of all functions: magnifications, focus, specimen movement, zoom, counting and reporting.