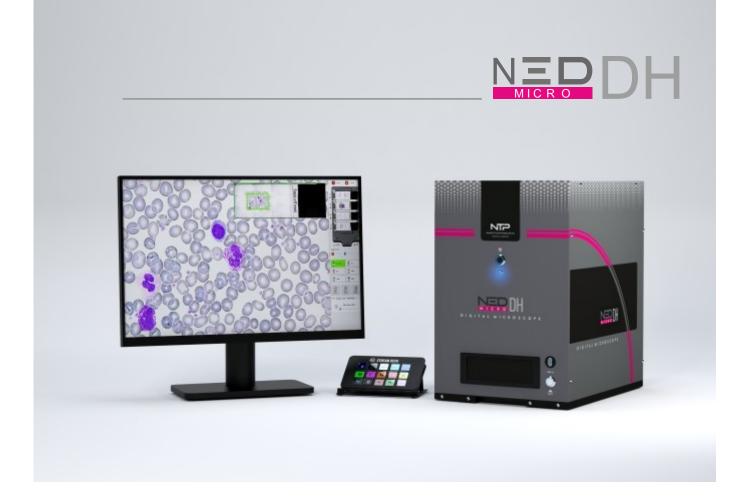

#### **NED** micro DH

- Dedicated management and control software with connection and viewing streaming images.
- High definition DICOM ready monitor
- Fluorite semi-apochromatic objective lenses available: 1.25X, 20X, 40X, 100X Dry
- Ready for 4G/5G mobile connection.
- Immediate remote access.
- Local and remote control of all functions: magnifications, focus, specimen movement, counting and reporting.