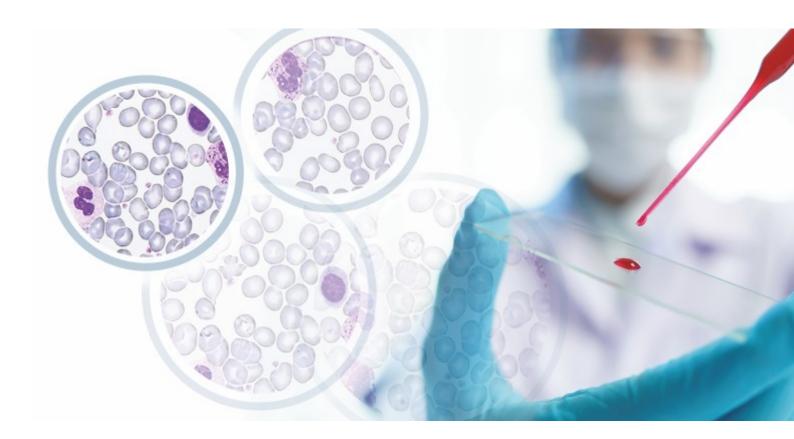

## The future of image analysis of peripheral blood smear

NED-DH is the ideal tool to connect peripheral centers for blood sample with hub hospitals where hematology Specialist sit, who can thus check, verify and validate the data arriving from the automatic systems. This instrument promotes digitization, facilitating the approach thanks to a real-time image transmission system which uses a dedicated streaming application and a proprietary management software developed on the the doctor's needs.

#### Digital smear

The digital slide in hematology. Remote diagnosis
Remote and in real time urgent control and observation
of samples with total management of the instrument.

#### Images sharing

**Second Opinion** through real-time access to remote case observation.