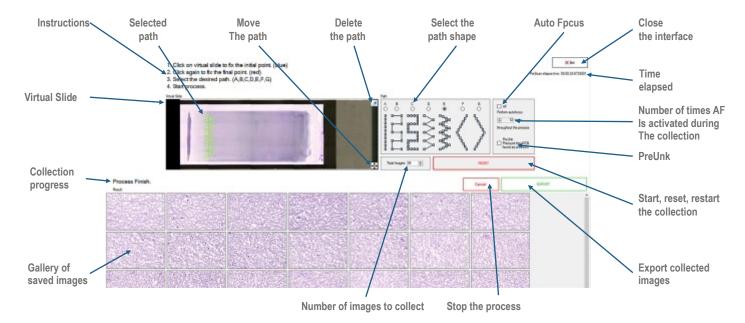

## Automatic image acquisition

Custom classification of the digital keypad

Via Circonvallazione 11/A - 61048 Sant'Angelo in Vado - PU - Italy Via Fortunato Zeni 8 - 38068 - Rovereto - TN - Italy Tel: +39 0722 88681 - Fax: +39 0722 042527 www.ntpsrl.biz • info@ntpsrl.biz