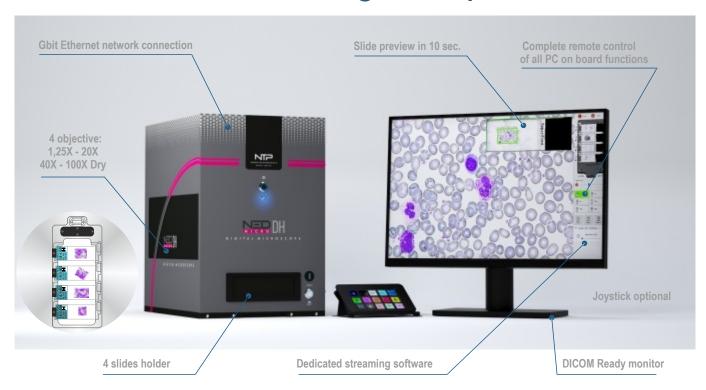

#### **NED** micro DH

- Dedicated management and control software with connection and viewing streaming images.
- High definition DICOM ready monitor
- Fluorite semi-apochromatic objective lenses available: 1.25X, 20X, 40X, 100X Dry
- Ready for 4G/5G mobile connection.
- Immediate remote access.
- Local and remote control of all functions: magnifications, focus, specimen movement, counting and reporting.

#### Dedicated optics with 100X Dry

Quantitative count of white and red blood cells and platelets. Case report. Red blood and platelest only in RUO Research Use Only