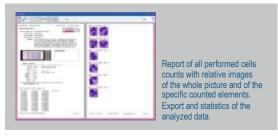

#### Collaborative diagnostics

Real-time remote observation of the case by a team of experts for collaborative diagnosis tra esperti.

Using the dedicated leukocyte formula software, the data and images of individual elements are stored and can be recalled for a review of the case.