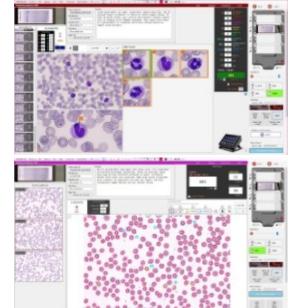

#### Collaborative diagnostics

Real-time remote observation of the case by a team of experts for collaborative diagnosis tra esperti.

Using the dedicated leukocyte formula software, the data and images of individual elements are stored and can be recalled for a review of the case.

#### Dedicated optics with 100X Dry

Quantitative count of white and red blood cells and platelets. Case report. Red blood and platelest only in RUO Research Use Only

## Automatic image acquisition

Custom classification of the digital keypad

Via Circonvallazione 11/A - 61048 Sant'Angelo in Vado - PU - Italy Via Fortunato Zeni 8 - 38068 - Rovereto - TN - Italy Tel: +39 0722 88681 - Fax: +39 0722 042527 www.ntpsrl.biz • info@ntpsrl.biz