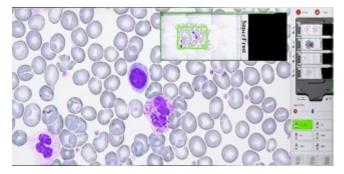

#### Collaborative diagnostics

Real-time remote observation of the case by a team of experts for collaborative diagnosis tra esperti.

Using the dedicated leukocyte formula software, the data and images of individual elements are stored and can be recalled for a review of the case.

#### Dedicated optics with 100X Dry

Quantitative count of white and red blood cells and platelets. Case report. Red blood and platelest only in RUO Research Use Only